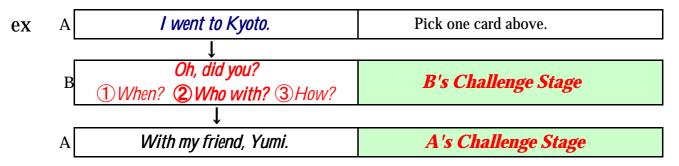

## バリエーション(やさしいバージョン)

Aから読み上げられた英文に、BはOh, did you? に続けて①When? ②Who with? ③How?などのなかから選び、Aに伝える。その質問に対して、Aは適切に答える。

| I went to school               | I went to the cinema        |
|--------------------------------|-----------------------------|
| I went to America              | I went to the supermarket   |
| I went to the police box       | I went to the post office   |
| I went to the restaurant       | I went to Tokyo Dome        |
| I went to the sea              | I went to Kyoto             |
| I went to the bookstore        | I went to the Karaoke Box   |
| I went to Disneyland           | I went to the CD shop       |
| I went to the hospital         | I went to the computer shop |
| I went to the department store | I went to Popolo            |
| I went to China                | I went to MacDonald's       |